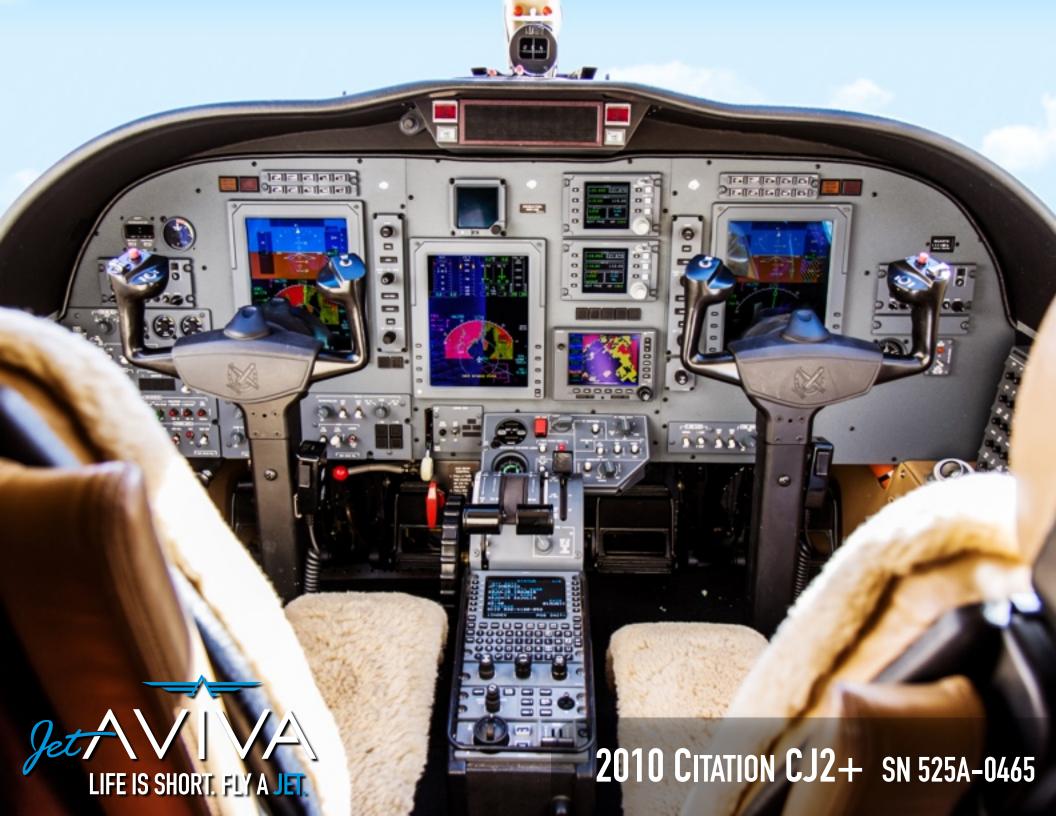

#### **AVIONICS:**

#### **ADS-B Out and WAAS/LPV**

Collins ProLine 21 Avionics Suite
Collins ProLine 21 Three Screen EFIS
Collins ProLine 21 IFCS Flight Director

Collins ProLine 21 CNS Radios with dual COM, dual NAV, single
DME & dual Radio Tuning Units (RTUs)

Collins FMS 3000 w/GPS-4000S WAAS Receiver
Garmin GPS 500W (2nd FMS)

SkyWatch HP Traffic (TCAS I)

Dual TDR-94D Mode S Diversity Transponders
Collins WX-1000E Stormscope

## **AVIONICS CONTINUED:**

WXR-800 Weather Radar
Honeywell Mark VIII EGPWS
Artex C406-N ELT (Three Frequency)
XM Broadcast Weather
Voice Annunciator
Jeppesen Electronic Charts
HF-9000 High Frequency Communications - Provisions Only