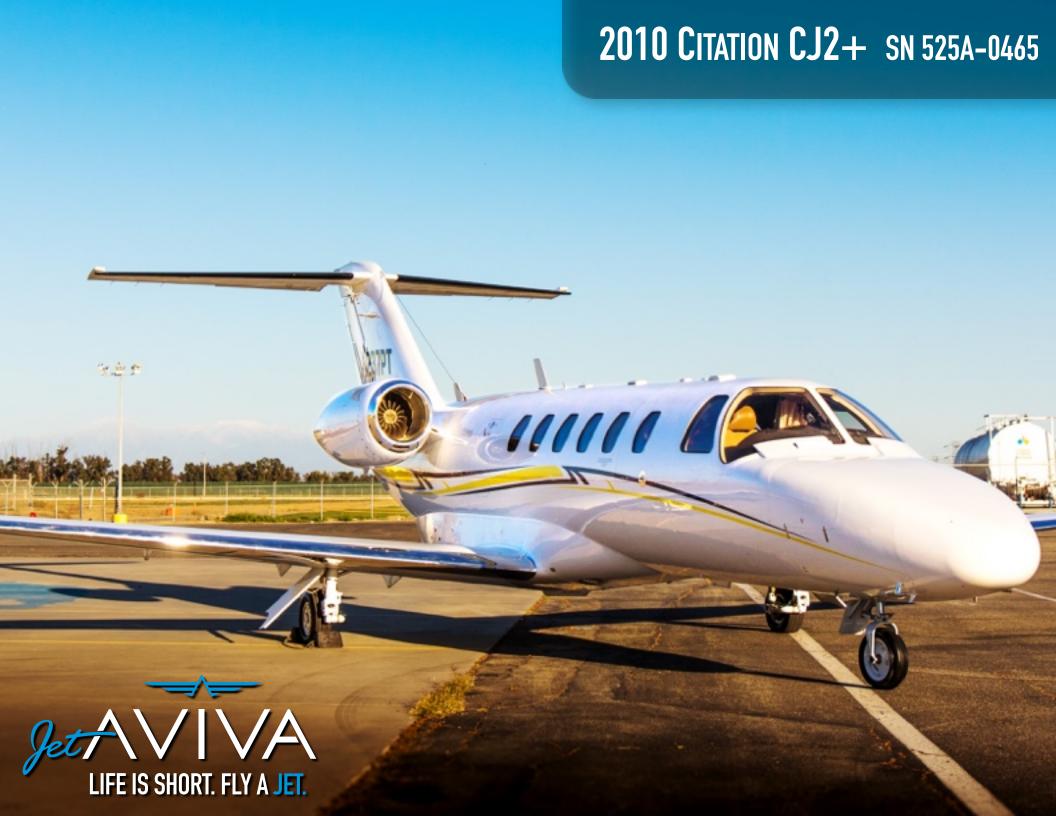

# 2010 CITATION CJ2+

SN 525A-0465

YEAR & MODEL: 2010 CJ2+

SERIAL NUMBER: 525A-0465

REGISTRATION: N237PT

AIRFRAME TT: 580

**ENGINE TT: 580 / 580** 

**LOCATION: TEXAS, USA** 

# **EXTERIOR & PAINT:**

2010 Factory Original in Excellent Condition.

Snow White base with Royal Blue and Yellow Striping