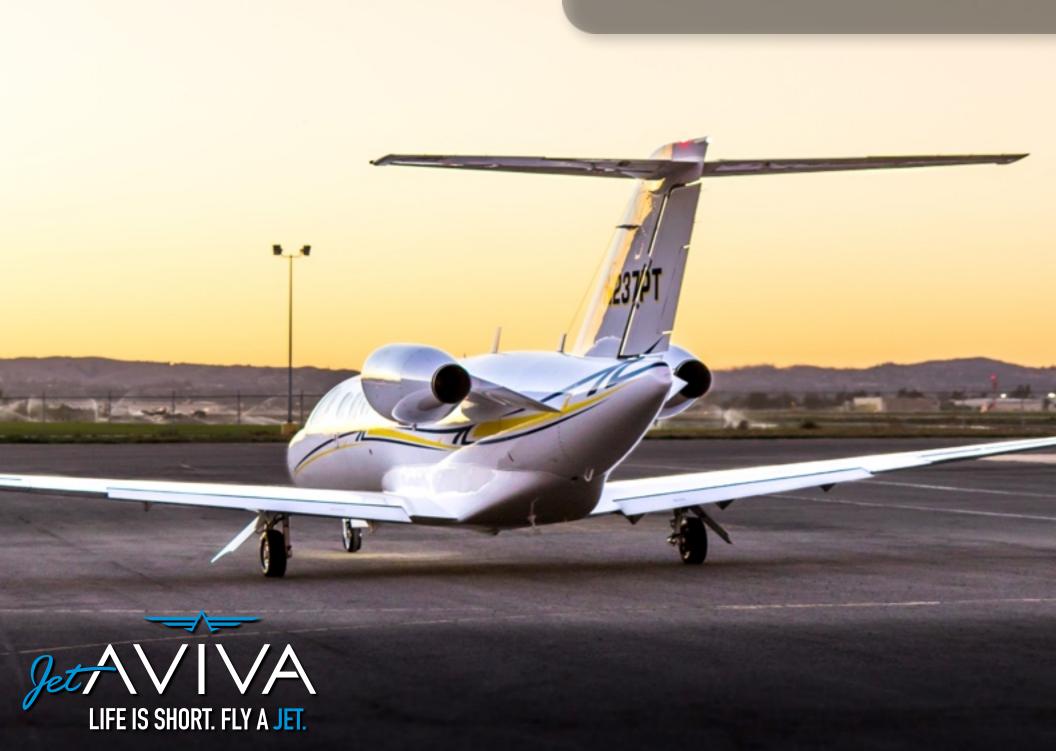

# 2010 CITATION CJ2+

SN 525A-0465

YEAR & MODEL: 2010 CJ2+

SERIAL NUMBER: 525A-0465

REGISTRATION: N237PT

AIRFRAME TT: 580

**ENGINE TT: 580 / 580** 

**LOCATION: TEXAS, USA** 

# **EXTERIOR & PAINT:**

2010 Factory Original in Excellent Condition.

Snow White base with Royal Blue and Yellow Striping