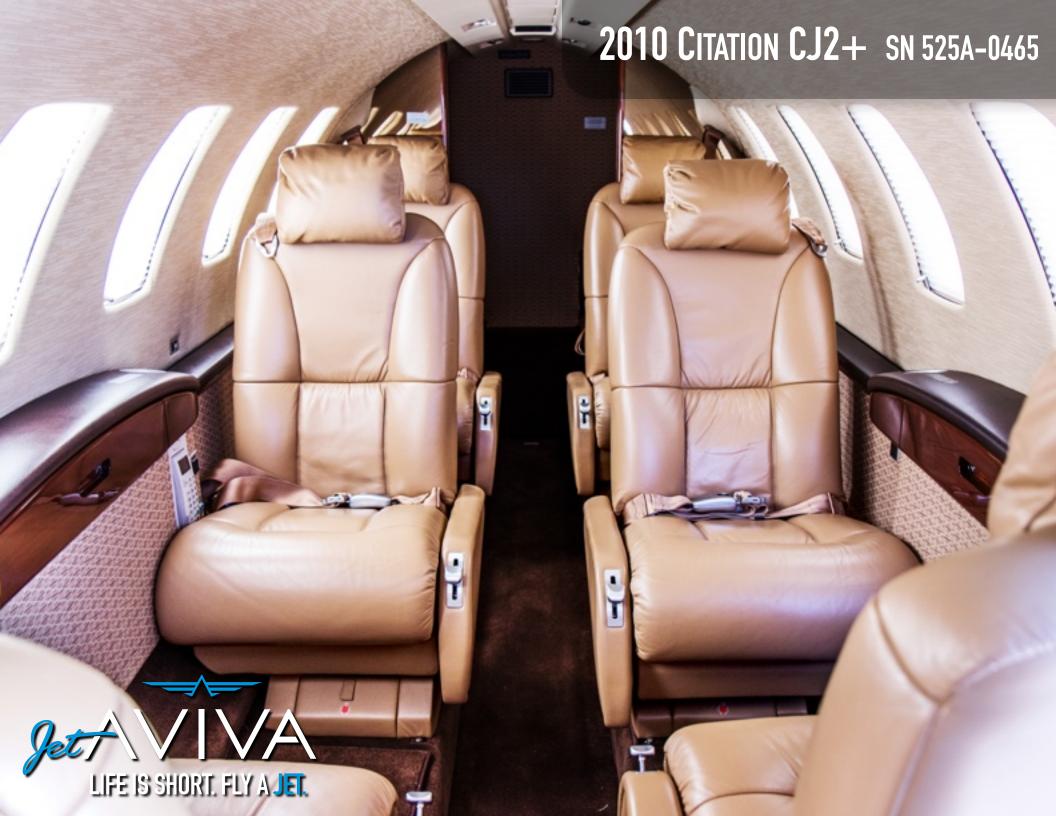

## INTERIOR & CABIN:

2010 Factory Original. Seven pax seating including aft belted belted lavatory seat. Taupe leather seats, forward refreshment center, and executive writing tables.

**JORE INFO** 

WWW.JETAVIVA.COM
SALES@JETAVIVA.COM+1.512.410.0295