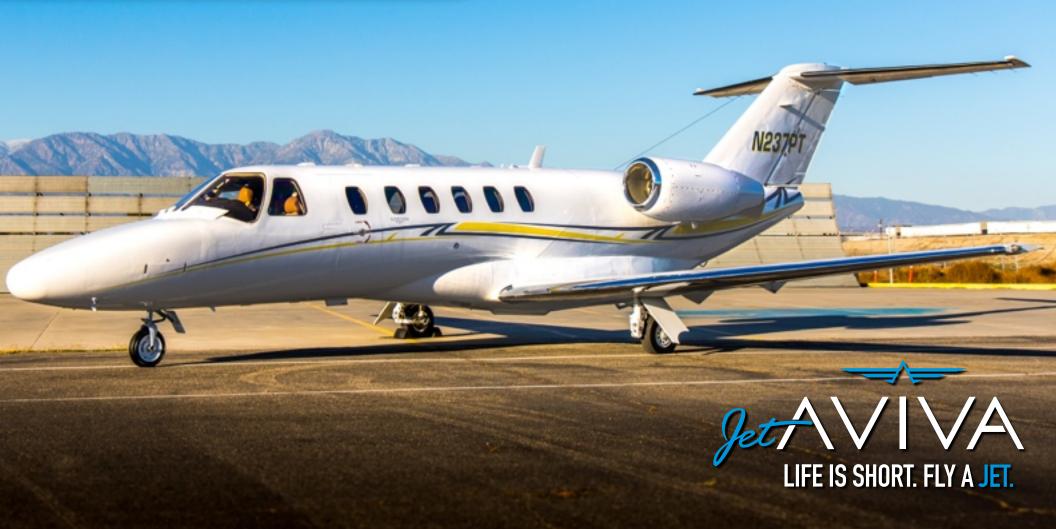

# 2010 CITATION CJ2+

SN 525A-0465

YEAR & MODEL: 2010 CJ2+

SERIAL NUMBER: 525A-0465

REGISTRATION: N237PT

AIRFRAME TT: 580

**ENGINE TT: 580 / 580** 

**LOCATION: TEXAS, USA** 

# **EXTERIOR & PAINT:**

2010 Factory Original in Excellent Condition.

Snow White base with Royal Blue and Yellow Striping